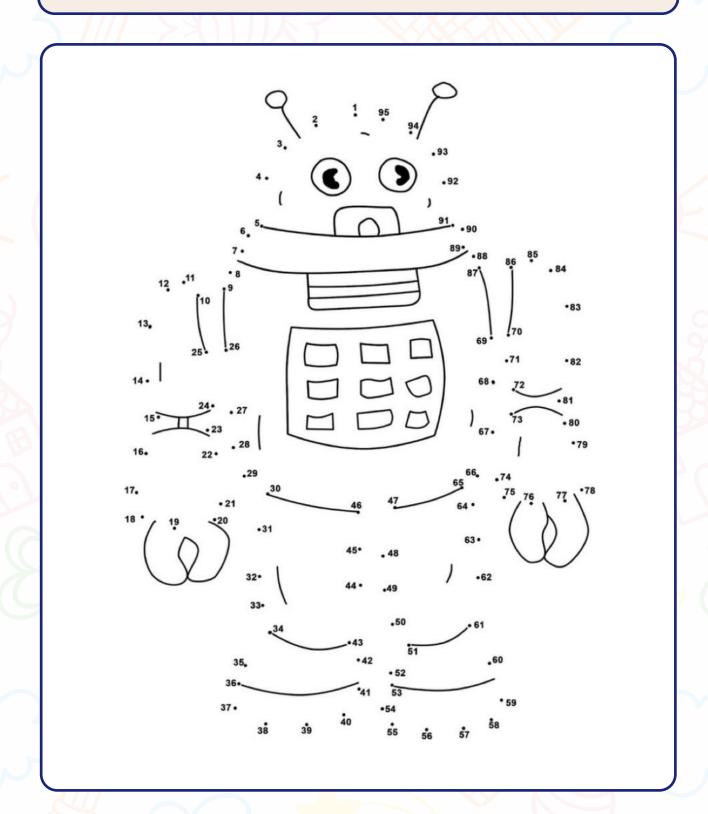

|         |  |
|           |                 |                                                          |         |  |
|           |                 |                                                          |         |  |
|           |                 |                                                          |         |  |
|           |                 |                                                          |         |  |



| Name: |  |
|-------|--|
|       |  |

#### **ACTIVITY 2: FIND THE MISSING LETTER**



THE \_\_\_\_\_ WILL DESTROY
THE WORLD!



\_\_\_ MACHINE



I'LL LOOK AT THE \_\_\_\_\_



MAGIC \_\_\_\_\_



THE WORLD
BELONGS TO THE \_\_\_\_\_



Name:\_\_\_\_\_

#### **ACTIVITY 3: CONNECT THE DOTS**

And colour this robot





Name:

#### **ACTIVITY 4: WE TRAVEL TO PREHISTORIC TIMES**

This is a picture of Stonehenge. It is a stone monument that was built in prehistoric times. It is in England. Colour the picture of Stonehenge to remember what this great monument looks like.







#### **ACTIVITY 5: LET'S PLAY WITH WORDS**

Match the picture with the correct Word













- · CROWN
- · ROBOT
- · SCIENTIST
- · URANIUM
- · COMPUTER
- · STONE



| N | а | m | e: |  |
|---|---|---|----|--|

#### **ACTIVITY 6: NAPOLEON BONAPARTE**

Elda travels back in time and meets Napoleon Bonaparte. He was a General and Emperor of France.

Napoléon Bonaparte lived between 1769 and 1821. He was a French military leader who became famous in the French Revolution. Napoléon was Emperor of France from 1804 until 1815. During