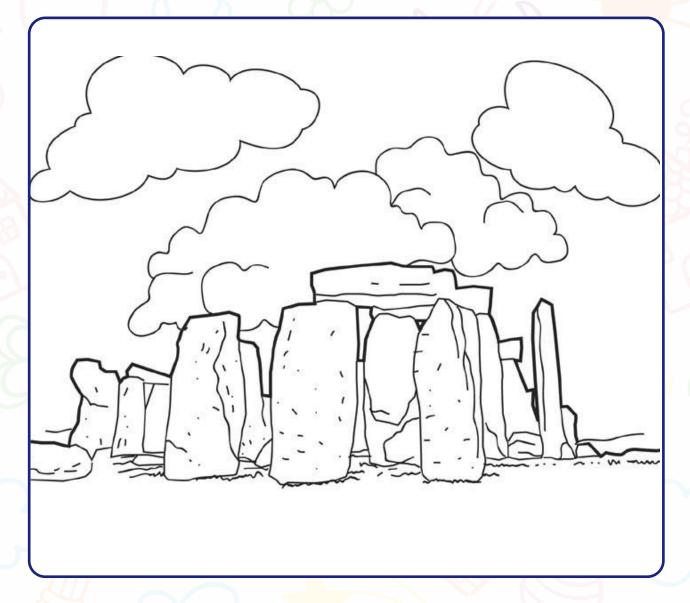

#### **ACTIVITY 4: WE TRAVEL TO PREHISTORIC TIMES**

This is a picture of Stonehenge. It is a stone monument that was built in prehistoric times. It is in England. Colour the picture of Stonehenge to remember what this great monument looks like.